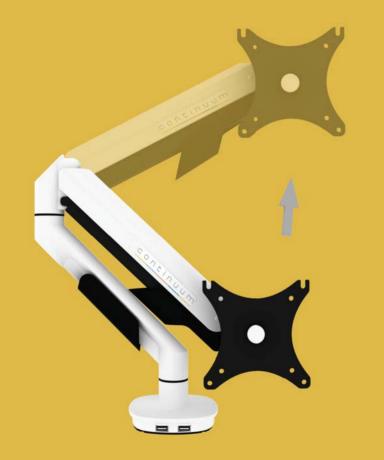

#### features

minimum viewing distance

450mm / 17.7"

optimum viewing distance

600mm / 23.6"

maximum viewing distance

680mm / 26.8"