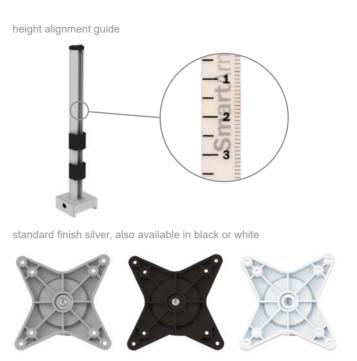

2 semi concealed cable management

3 90° monitor rotation, landscape or portrait

adjustment

features

- 1 extended 815mm/32" pillar
- 2 pillar with monitor rail clamp (locking bolt)
- 3 pillar with monitor rail clamp (locking handle)
- 4 pillar with desk edge clamp 490mm/19.3"
- 5 pillar with cable grommet fixing 490mm/19.3"
- 6 pillar with through desk fixing 490mm/19.3"
- 7 extension pillar 100mm/3.9"
- 8 extension pillar 325mm/12.8"
- 9 half round panel mount with rail bracket and handles 330mm/13"
- 10 no link arm with slide bracket
- 11 one link arm with slide bracket
- 12 two link arm with slide bracket