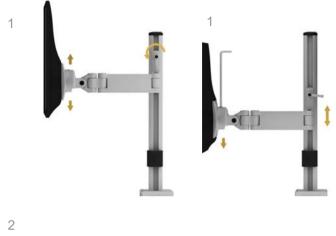

Our gas lift arm provides simple, instant adjustment for the user, ideal for desking scenarios where the ergonomic requirements differ from person to person.

Utilising a desktop mounted clamp and featuring integrated cable management, with optional USB connectivity. A double arm option is also available for dual screen configurations.

The continuum gas lift arm is the perfect fit for every office.

### gas lift arm

unlimited adjustability

integrated cable management

inclusive of desk edge clamp, through desk, and grommet fixing brac

#### features

minimum viewing distance

450mm / 17.7"

optimum viewing distance

600mm / 23.6"

maximum viewing distance

680mm / 26.8"