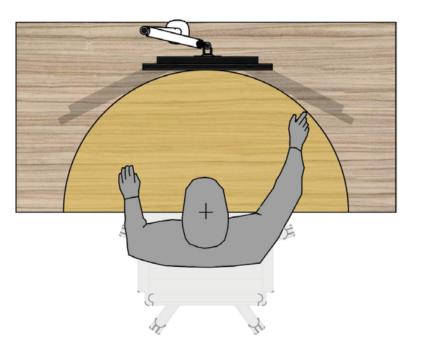

#### features

minimum viewing distance

450mm / 17.7"

optimum viewing distance

600mm / 23.6"

maximum viewing distance

680mm / 26.8"