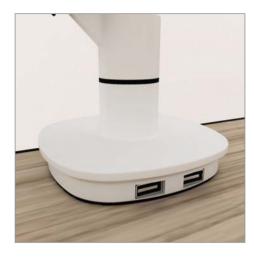

Our gas lift arm provides simple, instant adjustment for the user, ideal for desking scenarios where the ergonomic requirements differ from person to person.

Utilising a desktop mounted clamp and featuring integrated cable management, with optional USB connectivity. A double arm option is also available for dual screen configurations.

### gas lift arm

unlimited adjustability

integrated cable management

inclusive of desk edge clamp, through desk, and grommet fixing brac