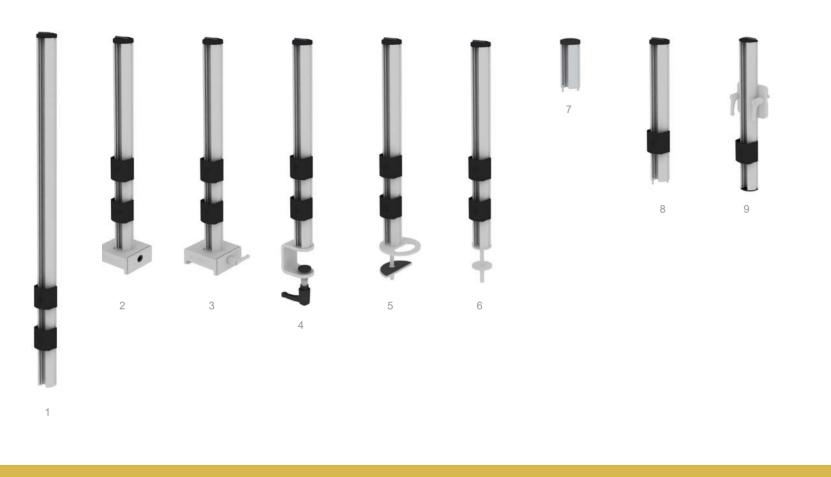

2 semi concealed cable management

3 90° monitor rotation, landscape or portrait

adjustment

features

- 1 extended 815mm/32" pillar
- 2 pillar with monitor rail clamp (locking bolt)
- 3 pillar with monitor rail clamp (locking handle)
- 4 pillar with desk edge clamp 490mm/19.3"
- 5 pillar with cable grommet fixing 490mm/19.3"
- 6 pillar with through desk fixing 490mm/19.3"
- 7 extension pillar 100mm/3.9"
- 8 extension pillar 325mm/12.8"
- 9 half round panel mount with rail bracket and handles 330mm/13"
- 10 no link arm with slide bracket
- 11 one link arm with slide bracket
- 12 two link arm with slide bracket