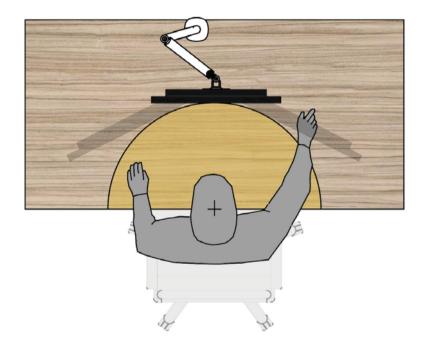

#### features

minimum viewing distance

450mm / 17.7"

optimum viewing distance

600mm / 23.6"

maximum viewing distance

680mm / 26.8"