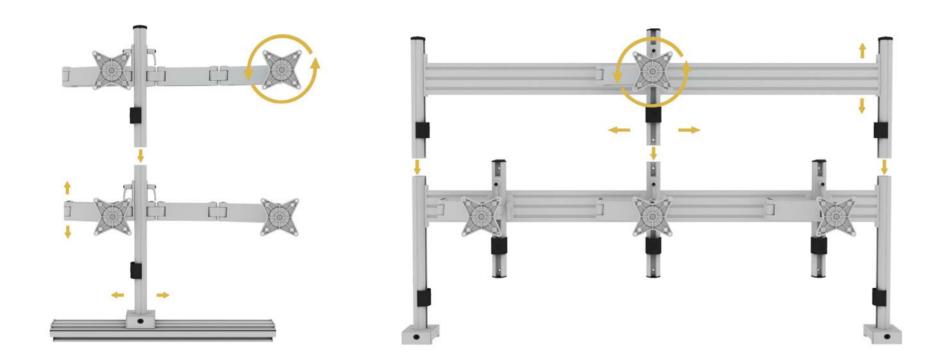

## continuum

monitor supports

SmartArm is a flat panel monitor mounting system, featuring quick and easy monitor removal, fine height adjustment and complete flexibility.

The system is designed to meet changing monitor specifications and configurations, in either landscape or portriat orientation. Extensions can be added with no disruption to exsiting monitors.

Whether you require a single monitor mount or a fully tiled double tier array. SmartArm delivers enhanced performance with fully integrated fitting options.

SmartArm

1 locking height slide bracket and fine height

The system is designed to meet changing monitor specifications and configurations, in either landscape or portriat orientation. Extensions car be added with no disruption to exsiting monitors.

Whether you require a single monitor mount or a fully tiled double tier array, SmartArm delivers enhanced performance with fully integrated fitting options.