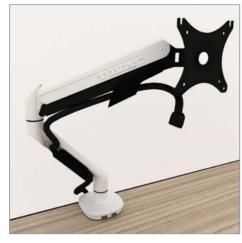

Our gas lift arm provides simple, instant adjustment for the user, ideal for desking scenarios where the ergonomic requirements differ from person to person.

Utilising a desktop mounted clamp and featuring integrated cable management, with optional USB connectivity. A double arm option is also available for dual screen configurations.

The continuum gas lift arm is the perfect fit for every office.

### gas lift arm

unlimited adjustability

integrated cable management

inclusive of desk edge clamp, through desk, and grommet fixing brac