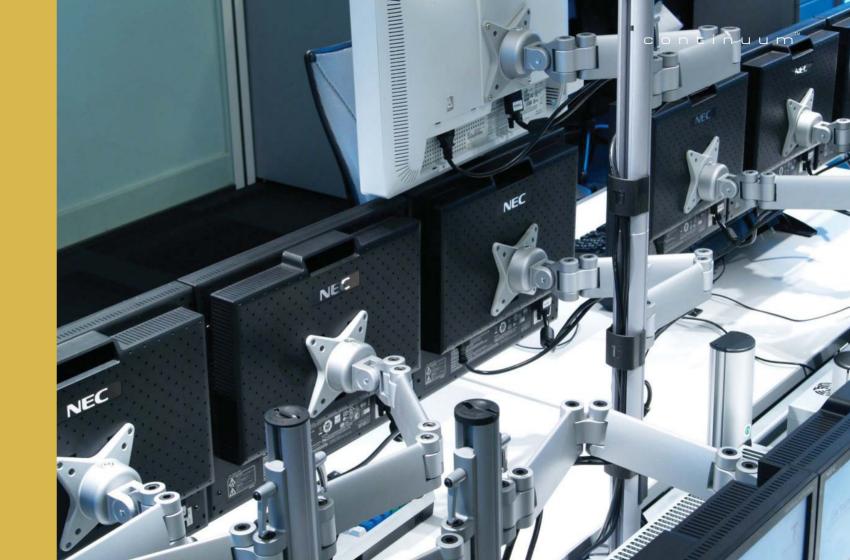

## continuum

monitor supports

SmartArm is a flat panel monitor mounting system, featuring quick and easy monitor removal, fine height adjustment and complete flexibility.

The system is designed to meet changing monitor specifications and configurations, in either landscape or portriat orientation. Extensions can be added with no disruption to exsiting monitors.

Whether you require a single monitor mount or a fully tiled double tier array. SmartArm delivers enhanced performance with fully integrated fitting options.

SmartArm

1 locking height slide bracket and fine height

The system is designed to meet changing monitor specifications and configurations, in either landscape or portriat orientation. Extensions car be added with no disruption to exsiting monitors.

Whether you require a single monitor mount or a fully tiled double tier array, SmartArm delivers enhanced performance with fully integrated fitting options.