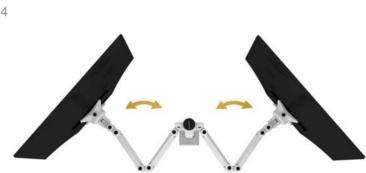

Our gas lift arm provides simple, instant adjustment for the user, ideal for desking scenarios where the ergonomic requirements differ from person to person.

Utilising a desktop mounted clamp and featuring integrated cable management, with optional USB connectivity. A double arm option is also available for dual screen configurations.

The continuum gas lift arm is the perfect fit for every office.

### gas lift arm

unlimited adjustability

integrated cable management

inclusive of desk edge clamp, through desk, and grommet fixing brac