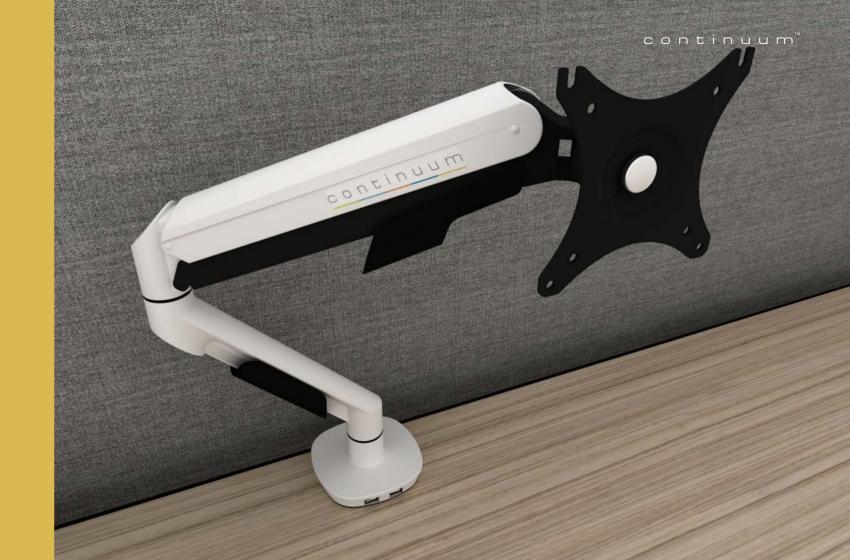

Our gas lift arm provides simple, instant adjustment for the user, ideal for desking scenarios where the ergonomic requirements differ from person to person.

Utilising a desktop mounted clamp and featuring integrated cable management, with optional USB connectivity. A double arm option is also available for dual screen configurations.

The continuum gas lift arm is the perfect fit for every office.

### gas lift arm

unlimited adjustability

integrated cable management

inclusive of desk edge clamp, through desk, and grommet fixing brac