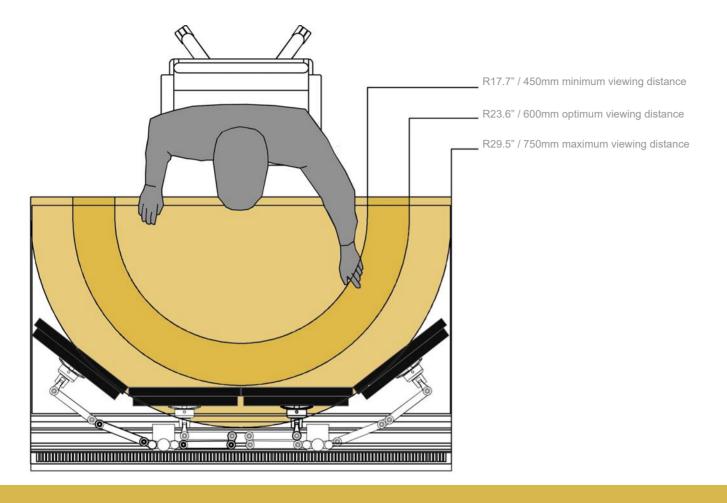

#### features

minimum viewing distance

450mm / 17.7"

optimum viewing distance

600mm / 23.6"

maximum viewing distance

680mm / 26.8"