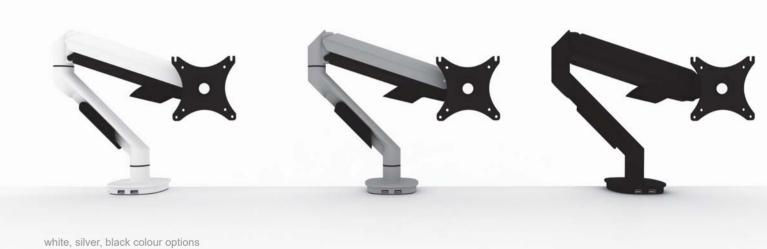

Our gas lift arm provides simple, instant adjustment for the user, ideal for desking scenarios where the ergonomic requirements differ from person to person.

Utilising a desktop mounted clamp and featuring integrated cable management, with optional USB connectivity. A double arm option is also available for dual screen configurations.

The continuum gas lift arm is the perfect fit for every office.

### gas lift arm

unlimited adjustability

integrated cable management

inclusive of desk edge clamp, through desk, and grommet fixing brac