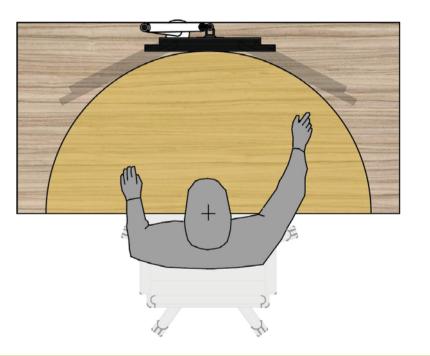

#### features

minimum viewing distance

450mm / 17.7"

optimum viewing distance

600mm / 23.6"

maximum viewing distance

680mm / 26.8"