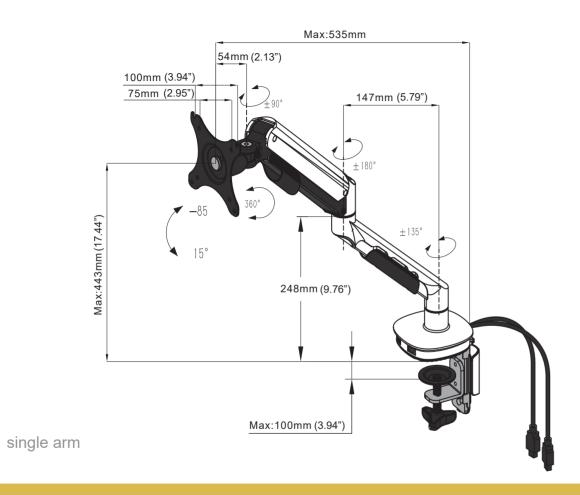

Our gas lift arm provides simple, instant adjustment for the user, ideal for desking scenarios where the ergonomic requirements differ from person to person.

Utilising a desktop mounted clamp and featuring integrated cable management, with optional USB connectivity. A double arm option is also available for dual screen configurations.

The continuum gas lift arm is the perfect fit for every office.

### gas lift arm

unlimited adjustability

integrated cable management

inclusive of desk edge clamp, through desk, and grommet fixing brac