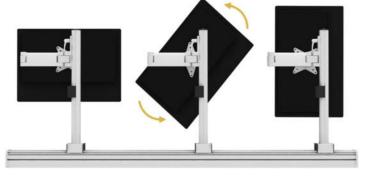

Whether you require a single monitor mount or a fully tiled double tier array. SmartArm delivers enhanced performance with fully integrated fitting options.

SmartArm

1 locking height slide bracket and fine height

The system is designed to meet changing monitor specifications and configurations, in either landscape or portriat orientation. Extensions car be added with no disruption to exsiting monitors.

Whether you require a single monitor mount or a fully tiled double tier array, SmartArm delivers enhanced performance with fully integrated fitting options.