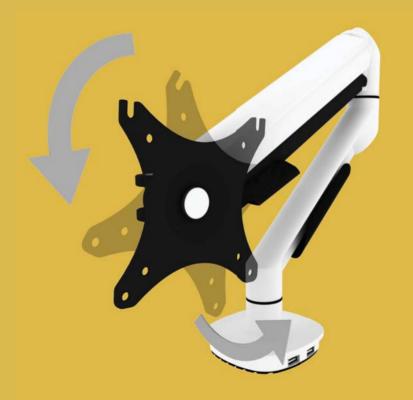

2 semi concealed cable management

3 90° monitor rotation, landscape or portrait

adjustment

features

- 1 extended 815mm/32" pillar
- 2 pillar with monitor rail clamp (locking bolt)
- 3 pillar with monitor rail clamp (locking handle)
- 4 pillar with desk edge clamp 490mm/19.3"
- 5 pillar with cable grommet fixing 490mm/19.3"
- 6 pillar with through desk fixing 490mm/19.3"
- 7 extension pillar 100mm/3.9"
- 8 extension pillar 325mm/12.8"
- 9 half round panel mount with rail bracket and handles 330mm/13"
- 10 no link arm with slide bracket
- 11 one link arm with slide bracket
- 12 two link arm with slide bracket