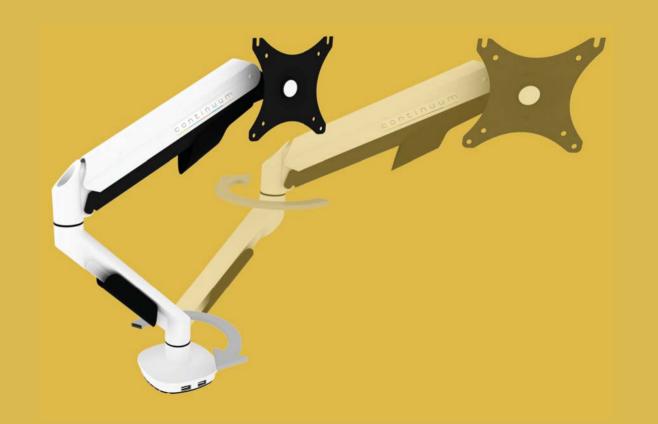

2 semi concealed cable management

3 90° monitor rotation, landscape or portrait

adjustment

features

- 1 extended 815mm/32" pillar
- 2 pillar with monitor rail clamp (locking bolt)
- 3 pillar with monitor rail clamp (locking handle)
- 4 pillar with desk edge clamp 490mm/19.3"
- 5 pillar with cable grommet fixing 490mm/19.3"
- 6 pillar with through desk fixing 490mm/19.3"
- 7 extension pillar 100mm/3.9"
- 8 extension pillar 325mm/12.8"
- 9 half round panel mount with rail bracket and handles 330mm/13"
- 10 no link arm with slide bracket
- 11 one link arm with slide bracket
- 12 two link arm with slide bracket