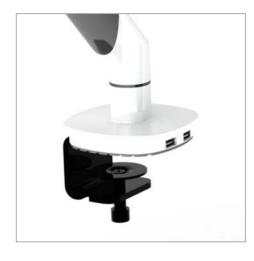

Our gas lift arm provides simple, instant adjustment for the user, ideal for desking scenarios where the ergonomic requirements differ from person to person.

Utilising a desktop mounted clamp and featuring integrated cable management, with optional USB connectivity. A double arm option is also available for dual screen configurations.

### gas lift arm

unlimited adjustability

integrated cable management

inclusive of desk edge clamp, through desk, and grommet fixing brac