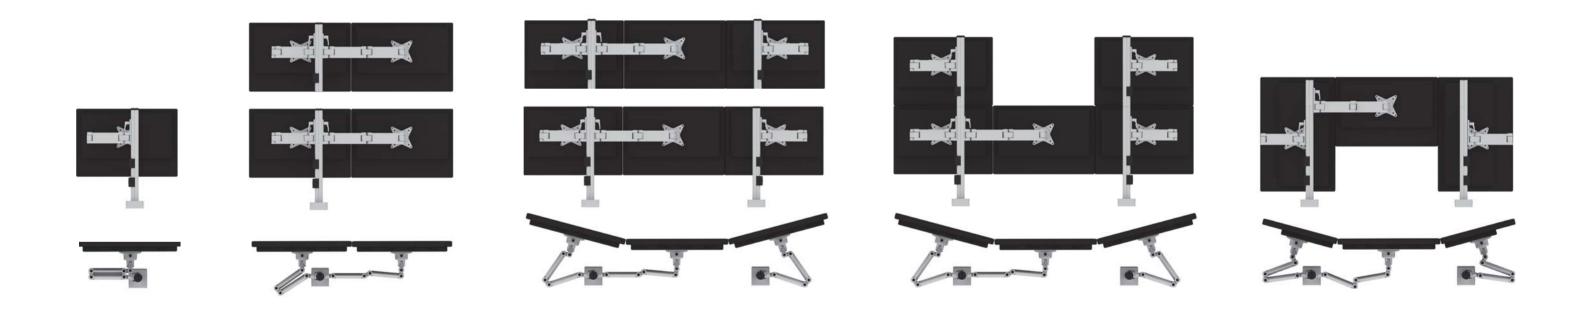

## continuum

monitor supports

SmartArm is a flat panel monitor mounting system, featuring quick and easy monitor removal, fine height adjustment and complete flexibility.

The system is designed to meet changing monitor specifications and configurations, in either landscape or portriat orientation. Extensions can be added with no disruption to exsiting monitors.

Whether you require a single monitor mount or a fully tiled double tier array. SmartArm delivers enhanced performance with fully integrated fitting options.

SmartArm

1 locking height slide bracket and fine height

The system is designed to meet changing monitor specifications and configurations, in either landscape or portriat orientation. Extensions car be added with no disruption to exsiting monitors.

Whether you require a single monitor mount or a fully tiled double tier array, SmartArm delivers enhanced performance with fully integrated fitting options.

2 semi concealed cable management

3 90° monitor rotation, landscape or portrait

adjustment

features

- 1 extended 815mm/32" pillar
- 2 pillar with monitor rail clamp (locking bolt)
- 3 pillar with monitor rail clamp (locking handle)
- 4 pillar with desk edge clamp 490mm/19.3"
- 5 pillar with cable grommet fixing 490mm/19.3"
- 6 pillar with through desk fixing 490mm/19.3"
- 7 extension pillar 100mm/3.9"
- 8 extension pillar 325mm/12.8"
- 9 half round panel mount with rail bracket and handles 330mm/13"
- 10 no link arm with slide bracket
- 11 one link arm with slide bracket
- 12 two link arm with slide bracket