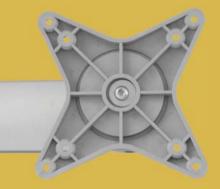

Whether you require a single monitor mount or a fully tiled double tier array. SmartArm delivers enhanced performance with fully integrated fitting options.

SmartArm

1 locking height slide bracket and fine height

2 semi concealed cable management

3 90° monitor rotation, landscape or portrait

adjustment

features

- 1 extended 815mm/32" pillar
- 2 pillar with monitor rail clamp (locking bolt)
- 3 pillar with monitor rail clamp (locking handle)
- 4 pillar with desk edge clamp 490mm/19.3"
- 5 pillar with cable grommet fixing 490mm/19.3"
- 6 pillar with through desk fixing 490mm/19.3"
- 7 extension pillar 100mm/3.9"
- 8 extension pillar 325mm/12.8"
- 9 half round panel mount with rail bracket and handles 330mm/13"
- 10 no link arm with slide bracket
- 11 one link arm with slide bracket
- 12 two link arm with slide bracket