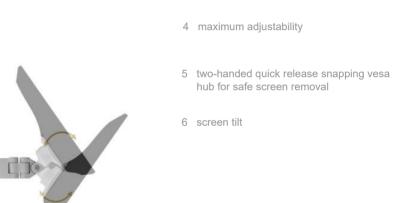

### gas lift arm

unlimited adjustability

integrated cable management

inclusive of desk edge clamp, through desk, and grommet fixing brac