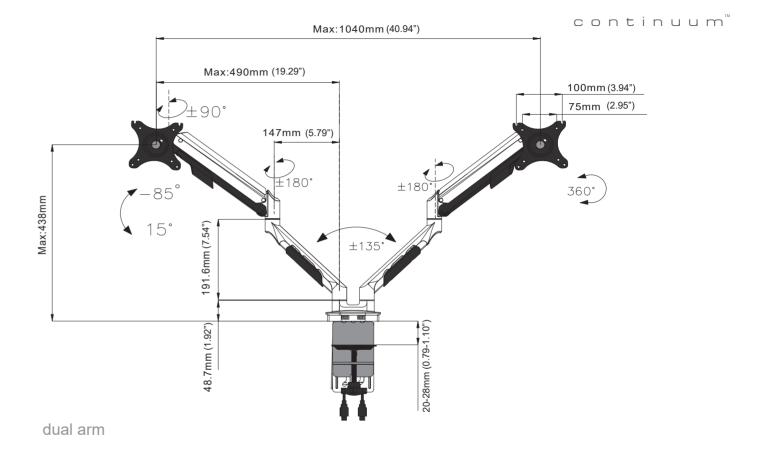

Our gas lift arm provides simple, instant adjustment for the user, ideal for desking scenarios where the ergonomic requirements differ from person to person.

Utilising a desktop mounted clamp and featuring integrated cable management, with optional USB connectivity. A double arm option is also available for dual screen configurations.

The continuum gas lift arm is the perfect fit for every office.

### gas lift arm

unlimited adjustability

integrated cable management

inclusive of desk edge clamp, through desk, and grommet fixing brac

#### features

minimum viewing distance

450mm / 17.7"

optimum viewing distance

600mm / 23.6"

maximum viewing distance

680mm / 26.8"