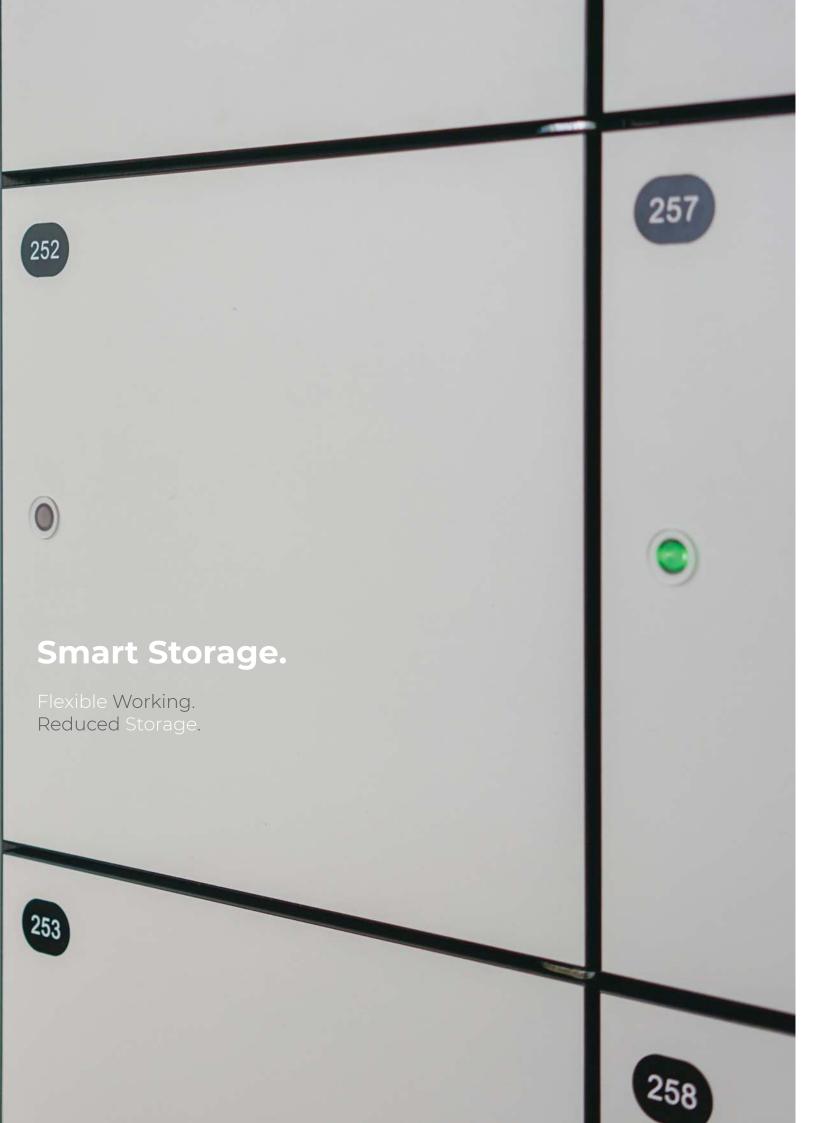

'Simplicity' Keyless locking technology enables a locker to be assigned to an individual when they come into the office, and unnassigned again when they leave, with a simple red and green LED light system informing users when a locker is already occupied.

This 'hot-lockering' approach to storage significantly reduces the need for areas dedicated to personal storage within the building.

With Releezme your storage system is connected to the Internet enabling users to easily find and access available lockers on their smartphone. This increases flexibility for both the user and facilities management.