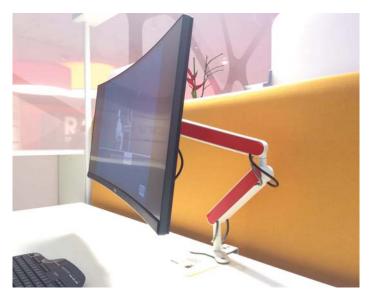

# Monitor Arms - Continuum.

### Unlimited Adjustment.

Our gas lift monitor arms provide instant adjustment for the user, ideal for desking scenarios where the ergonomic requirements differ from person to person.

Utilising a desktop mounted clamp and featuring integrated cable management, the Continuum arm also incorporates two USB ports for immediate user connectivity. A double arm option is also available for dual screen configurations.