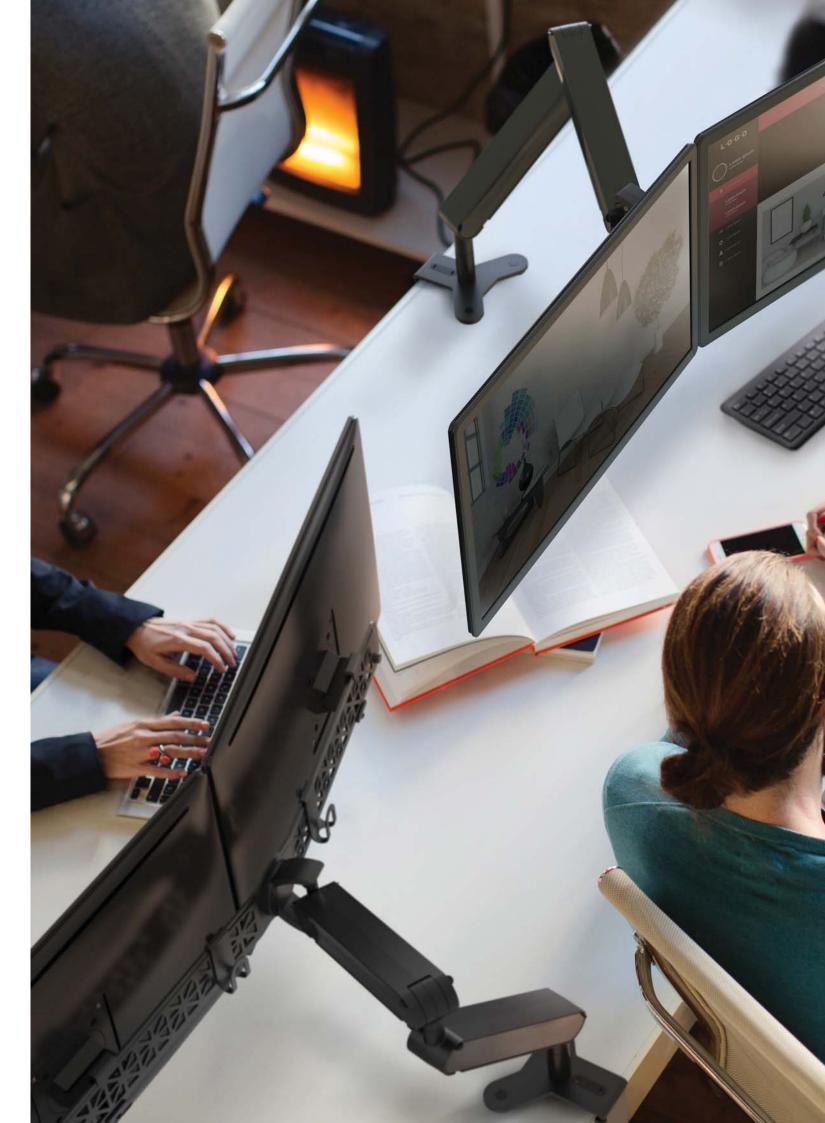

# Monitor Arms - Continuum.

### Unlimited Adjustment.

Our gas lift monitor arms provide instant adjustment for the user, ideal for desking scenarios where the ergonomic requirements differ from person to person.

Utilising a desktop mounted clamp and featuring integrated cable management, the Continuum arm also incorporates two USB ports for immediate user connectivity. A double arm option is also available for dual screen configurations.