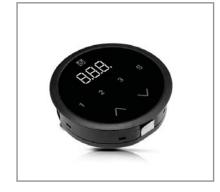

We offer a range of controller styles, from basic up/down controls to advanced LED paddles incorporating Bluetooth connectivity and programmable heights.