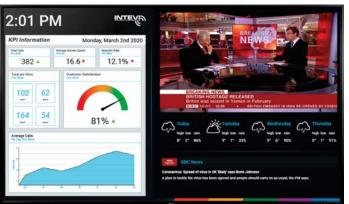

## **Integrated Technology.**

Smart Office.
Smarter Working.

Intevi's digital solutions are designed to work natively with commercial displays offering enhanced corporate messaging, streamlined communications and simplified broadcasting.

With room booking management and wireless casting technology, Intevi's solutions can integrate throughout your workplace incorporating features such as occupancy sensors to provide real time analytics and space optimisation to reduce overall costs.