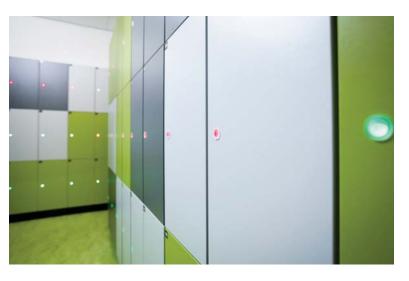

'Simplicity' Keyless locking technology enables a locker to be assigned to an individual when they come into the office, and unnassigned again when they leave, with a simple red and green LED light system informing users when a locker is already occupied.

This 'hot-lockering' approach to storage significantly reduces the need for areas dedicated to personal storage within the building.

With Releezme your storage system is connected to the Internet enabling users to easily find and access available lockers on their smartphone. This increases flexibility for both the user and facilities management.