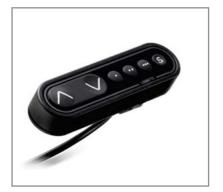

We offer a range of controller styles, from basic up/down controls to advanced LED paddles incorporating Bluetooth connectivity and programmable heights.