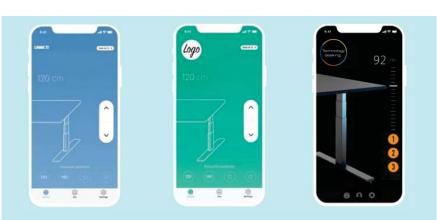

We offer a range of controller styles, from basic up/down controls to advanced LED paddles incorporating Bluetooth connectivity and programmable heights.