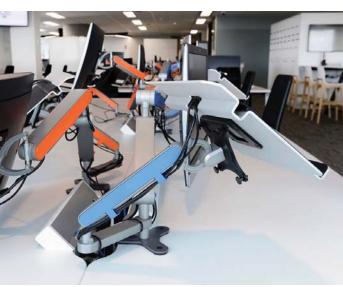

# Monitor Arms - Continuum.

### Unlimited Adjustment.

Our gas lift monitor arms provide instant adjustment for the user, ideal for desking scenarios where the ergonomic requirements differ from person to person.

Utilising a desktop mounted clamp and featuring integrated cable management, the Continuum arm also incorporates two USB ports for immediate user connectivity. A double arm option is also available for dual screen configurations.

# Monitor Arms - Zgo.

Endless Posibilities.

The tension sprung Zgo family of monitor arms provide complete flexibility for the modern office. Featuring the ability to house up to 2 monitors, the system also provides options for mounting laptops and tablets.

A modular design with fully incorporated cable management coupled with a wide range of colour options and customisable magnetic panels ensure that Zgo can adapt to meet the varying needs of your office while always fitting in with your businesses identity.