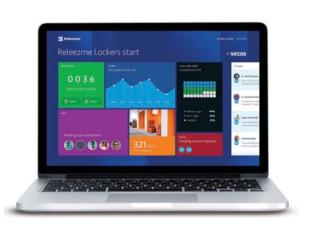

This 'hot-lockering' approach to storage significantly reduces the need for areas dedicated to personal storage within the building.

With Releezme your storage system is connected to the Internet enabling users to easily find and access available lockers on their smartphone. This increases flexibility for both the user and facilities management.