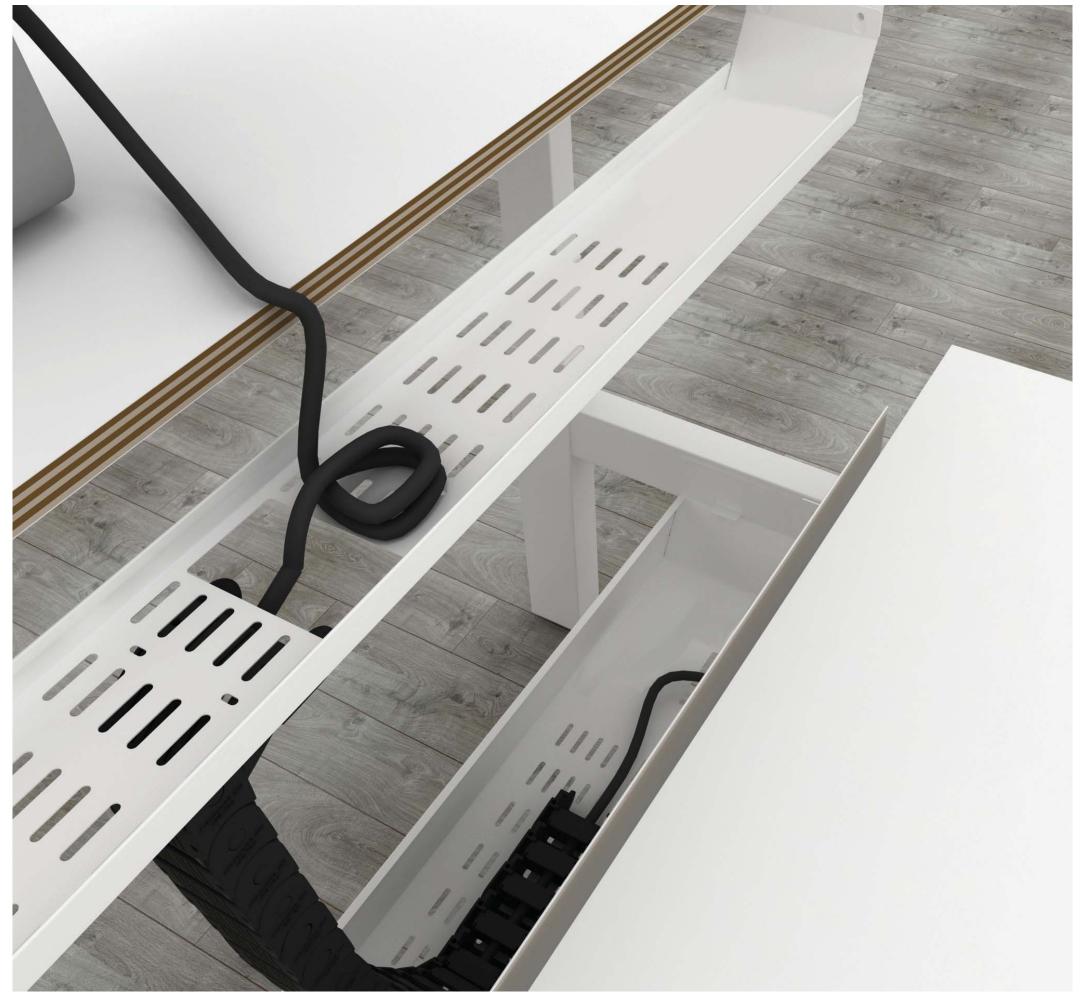

### Cables Managed. Clean Aesthetic.

From desktop to floor, we have earned a reputation for exceptional cable management solutions, regardless of the in-desk requirements.

Further to an upper cable tray as standard and multiple optional components, all of our Sit-Stand desks incorporate a sliding worksurface free of charge, allowing swift and easy under-desk access.