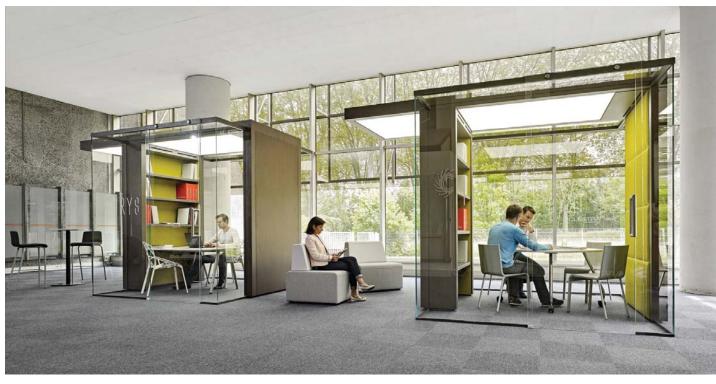

### Relax. Meet. Collaborate.

The Irys Pod system creates flexible multi-use spaces within your office without the need for planning and with the ability to move, change, and grow with your business.

Whether you're looking for a private office, breakout areas, a meeting room or an informal space Irys can be tailored to your needs with innovative technology integration and a wide range of finishes.

### Irys Pod.

Contemporary Working. Timeless Style. Add a comfortable break-out environment away from the desk to complete your new space.

Integrate soft seating areas where staff can relax, or collaborative furniture options to encourage flexible working.