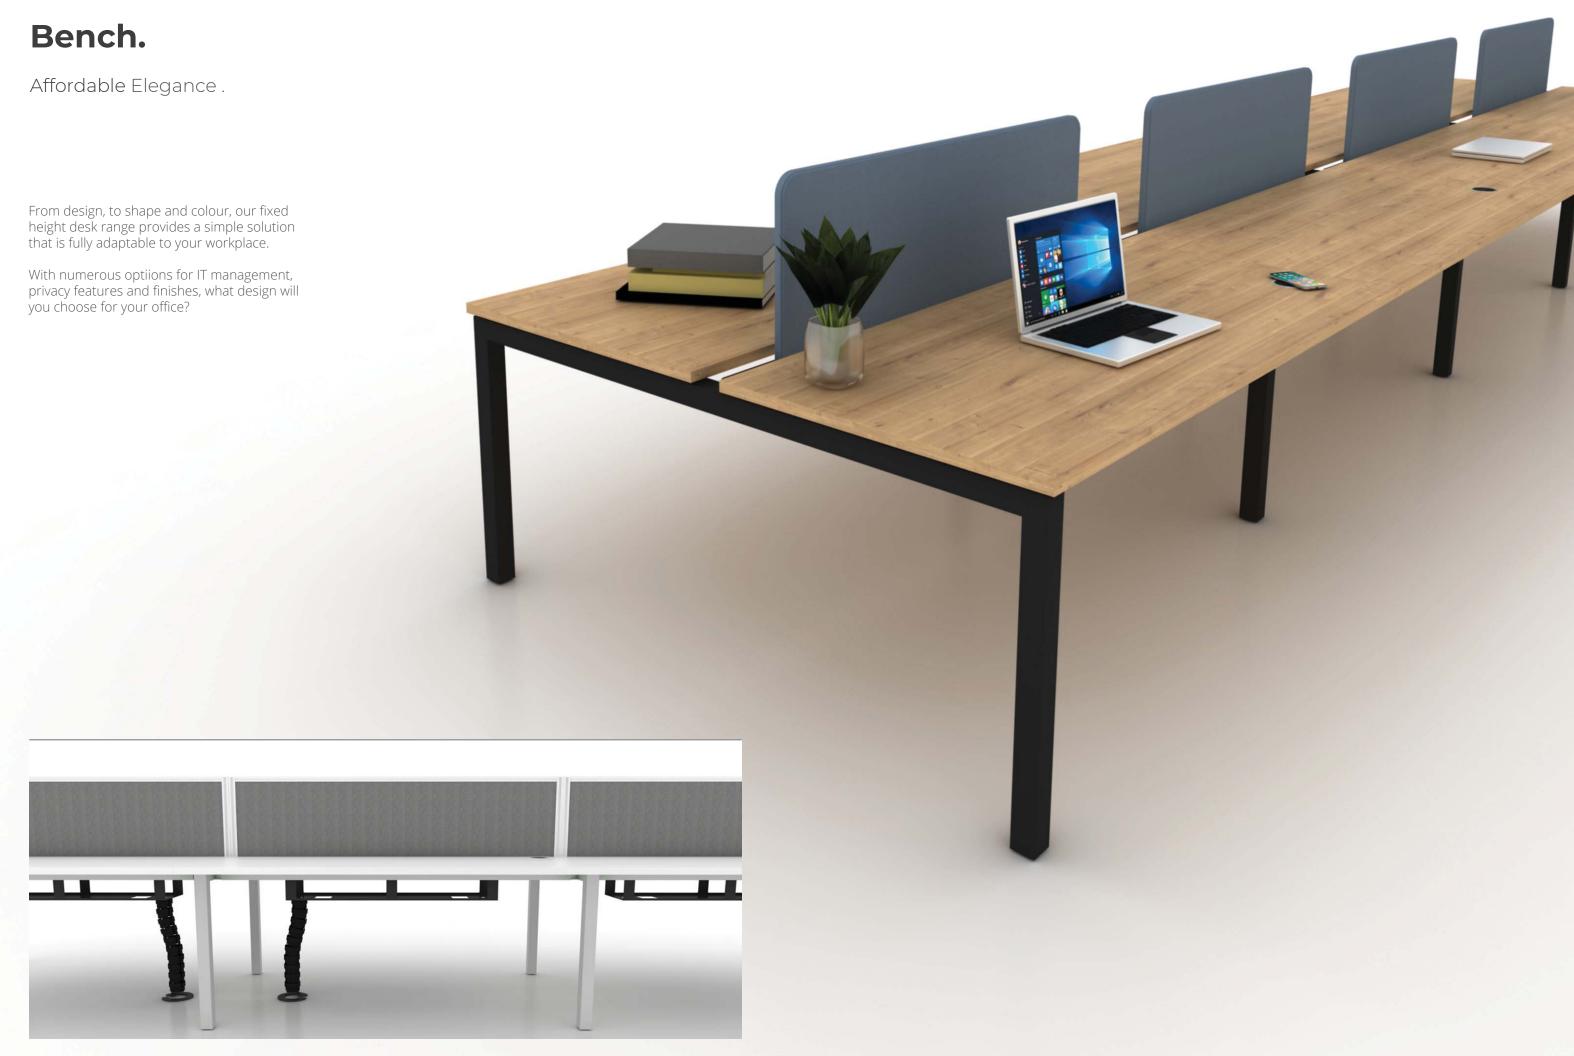

| Sit-Stand             | 6  |
|-----------------------|----|
| Bench                 | 14 |
| Monitor Arms          | 18 |
| Desk Accessories      | 22 |
| Smart Storage         | 24 |
| Integrated Technology | 26 |
| Task Chairs           | 28 |
| Irys Pod              | 3C |
| Break-Out             | 32 |
| Contact               | 34 |
|                       |    |