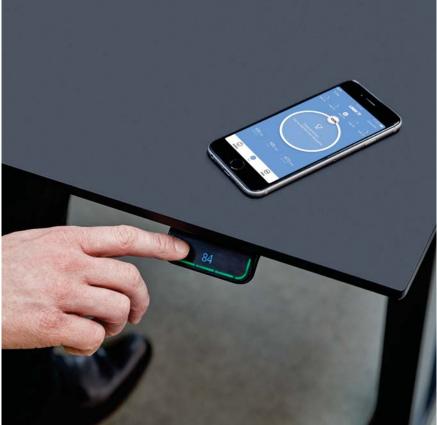

We offer a range of controller styles, from basic up/down controls to advanced LED paddles incorporating Bluetooth connectivity and programmable heights.