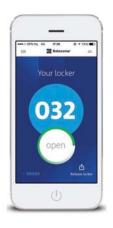

'Simplicity' Keyless locking technology enables a locker to be assigned to an individual when they come into the office, and unnassigned again when they leave, with a simple red and green LED light system informing users when a locker is already occupied.

This 'hot-lockering' approach to storage significantly reduces the need for areas dedicated to personal storage within the building.

With Releezme your storage system is connected to the Internet enabling users to easily find and access available lockers on their smartphone. This increases flexibility for both the user and facilities management.