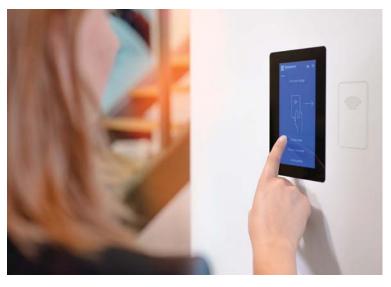

'Simplicity' Keyless locking technology enables a locker to be assigned to an individual when they come into the office, and unnassigned again when they leave, with a simple red and green LED light system informing users when a locker is already occupied.

This 'hot-lockering' approach to storage significantly reduces the need for areas dedicated to personal storage within the building.

With Releezme your storage system is connected to the Internet enabling users to easily find and access available lockers on their smartphone. This increases flexibility for both the user and facilities management.