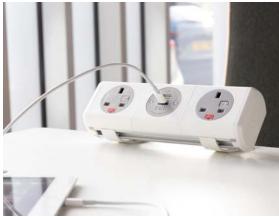

### Cables Managed. Clean Aesthetic.

From desktop to floor, we have earned a reputation for exceptional cable management solutions, regardless of the in-desk requirements.

Further to an upper cable tray as standard and multiple optional components, all of our Sit-Stand desks incorporate a sliding worksurface free of charge, allowing swift and easy under-desk access.