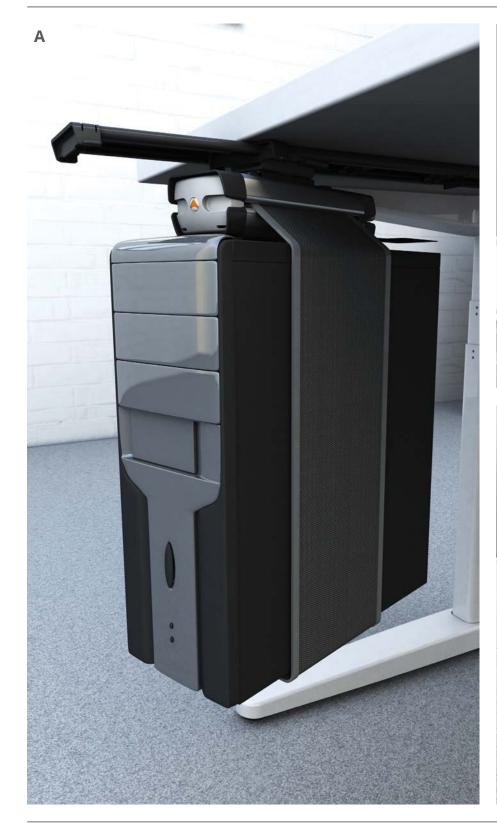

### Cables Managed. Clean Aesthetic.

From desktop to floor, we have earned a reputation for exceptional cable management solutions, regardless of the in-desk requirements.

Further to an upper cable tray as standard and multiple optional components, all of our Sit-Stand desks incorporate a sliding worksurface free of charge, allowing swift and easy under-desk access.