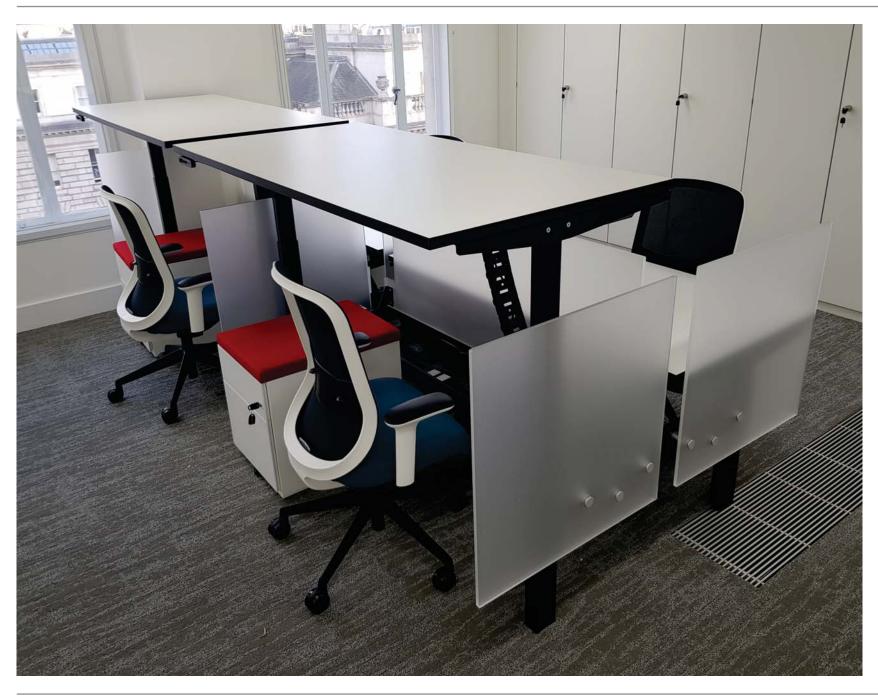

### Sit-Stand.

An Active Workforce. A Healthier Workplace.

Studies have shown that alternating between sitting and standing positions throughout the working day helps to minimise a growing number of health problems associated with sedentary working patterns. Our sit-stand office desk provides you with the tools to a healthier and happier workplace.

Do your colleagues utilise advanced setups that require full cable management? Or are they more likely to plug in their laptop for fast access? Whatever the requirement we have you covered.

Modern Technology. Premium Functionality. We utilise the very best in height adjustment technology, both in quality and functionality. Our Sit-Stand desks boast an adjustment range of 650mm and lower movement noise when compared with market alternatives.

### Cables Managed. Clean Aesthetic.

From desktop to floor, we have earned a reputation for exceptional cable management solutions, regardless of the in-desk requirements.

Further to an upper cable tray as standard and multiple optional components, all of our Sit-Stand desks incorporate a sliding worksurface free of charge, allowing swift and easy under-desk access.