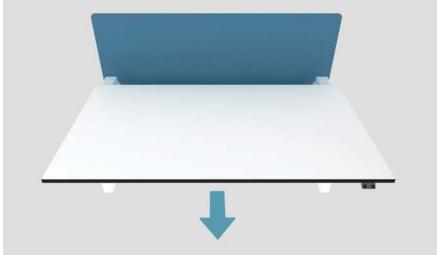

### Cables Managed. Clean Aesthetic.

From desktop to floor, we have earned a reputation for exceptional cable management solutions, regardless of the in-desk requirements.

Further to an upper cable tray as standard and multiple optional components, all of our Sit-Stand desks incorporate a sliding worksurface free of charge, allowing swift and easy under-desk access.