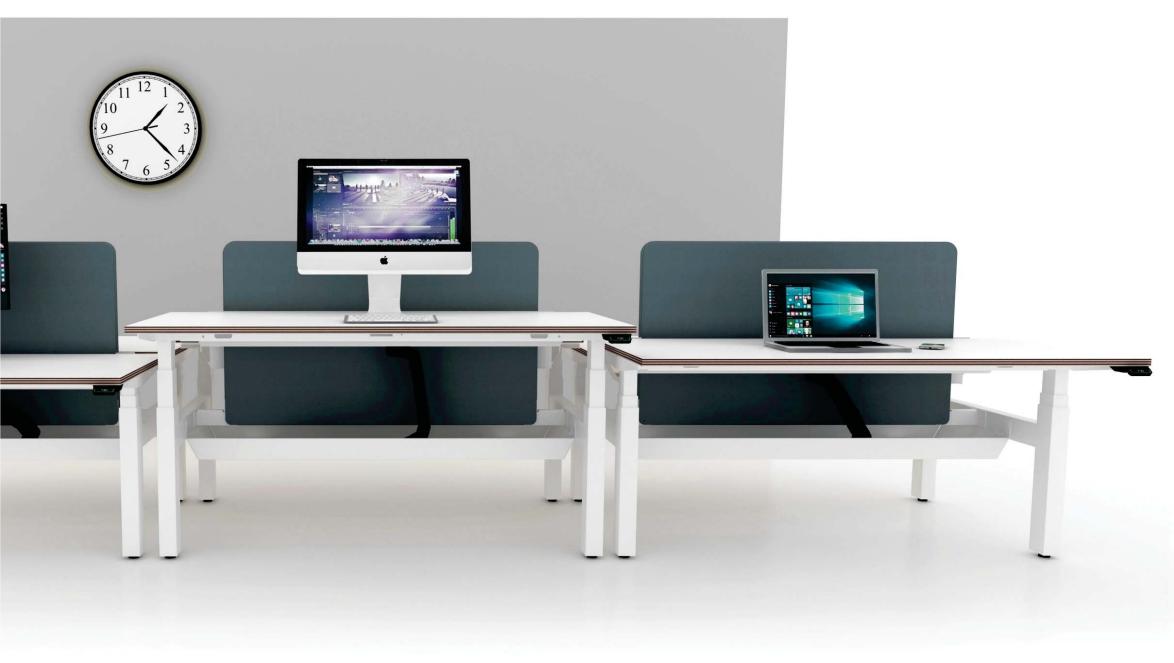

### Sit-Stand.

An Active Workforce. A Healthier Workplace.

Studies have shown that alternating between sitting and standing positions throughout the working day helps to minimise a growing number of health problems associated with sedentary working patterns. Our sit-stand office desk provides you with the tools to a healthier and happier workplace.

Inactive leg and back muscles can become weaker and reduce the ability to sit straight.

Get moving to start improving.

 $\overline{a}$ 

You Imagine it. We Create it. With near-limitless configurations, dimensions, and finishes to choose from, we can provide everything you need to design your dream desk.