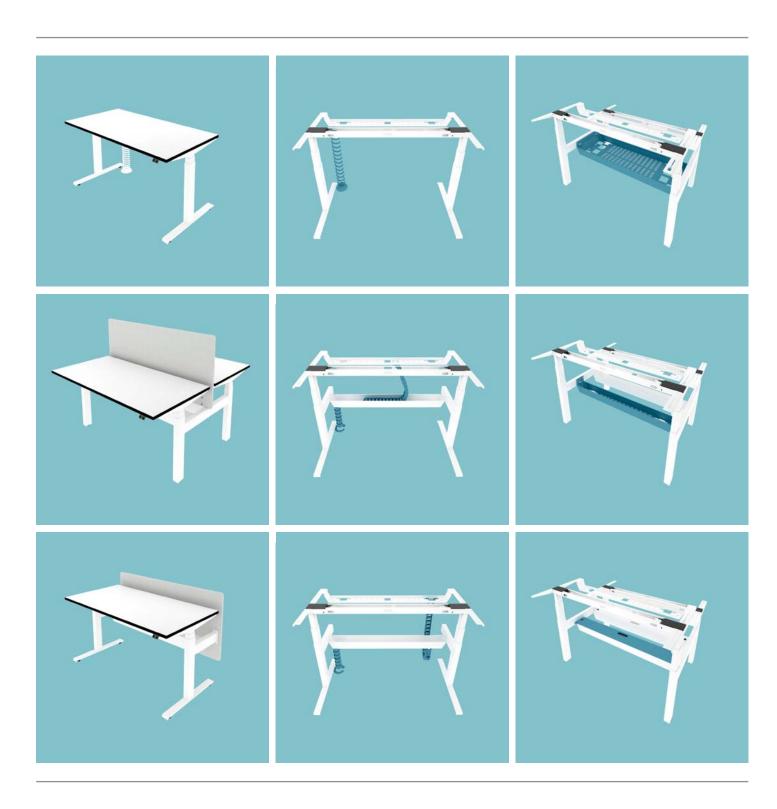

### Sit-Stand.

An Active Workforce. A Healthier Workplace.

Studies have shown that alternating between sitting and standing positions throughout the working day helps to minimise a growing number of health problems associated with sedentary working patterns. Our sit-stand office desk provides you with the tools to a healthier and happier workplace.

Inactive leg and back muscles can become weaker and reduce the ability to sit straight.

Get moving to start improving.

 $\overline{a}$ 

You Imagine it. We Create it. With near-limitless configurations, dimensions, and finishes to choose from, we can provide everything you need to design your dream desk.

Do your colleagues utilise advanced setups that require full cable management? Or are they more likely to plug in their laptop for fast access? Whatever the requirement we have you covered.

Modern Technology. Premium Functionality. We utilise the very best in height adjustment technology, both in quality and functionality. Our Sit-Stand desks boast an adjustment range of 650mm and lower movement noise when compared with market alternatives.

### Cables Managed. Clean Aesthetic.

From desktop to floor, we have earned a reputation for exceptional cable management solutions, regardless of the in-desk requirements.

Further to an upper cable tray as standard and multiple optional components, all of our Sit-Stand desks incorporate a sliding worksurface free of charge, allowing swift and easy under-desk access.