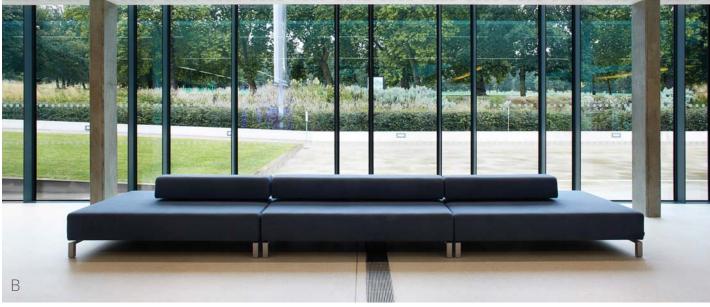

### Relax. Meet. Collaborate.

The Irys Pod system creates flexible multi-use spaces within your office without the need for planning and with the ability to move, change, and grow with your business.

Whether you're looking for a private office, breakout areas, a meeting room or an informal space Irys can be tailored to your needs with innovative technology integration and a wide range of finishes.

### Irys Pod.

Contemporary Working. Timeless Style. Add a comfortable break-out environment away from the desk to complete your new space.

Integrate soft seating areas where staff can relax, or collaborative furniture options to encourage flexible working.