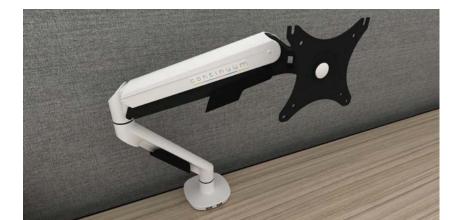

# Monitor Arms - Continuum.

### Unlimited Adjustment.

Our gas lift monitor arms provide instant adjustment for the user, ideal for desking scenarios where the ergonomic requirements differ from person to person.

Utilising a desktop mounted clamp and featuring integrated cable management, the Continuum arm also incorporates two USB ports for immediate user connectivity. A double arm option is also available for dual screen configurations.