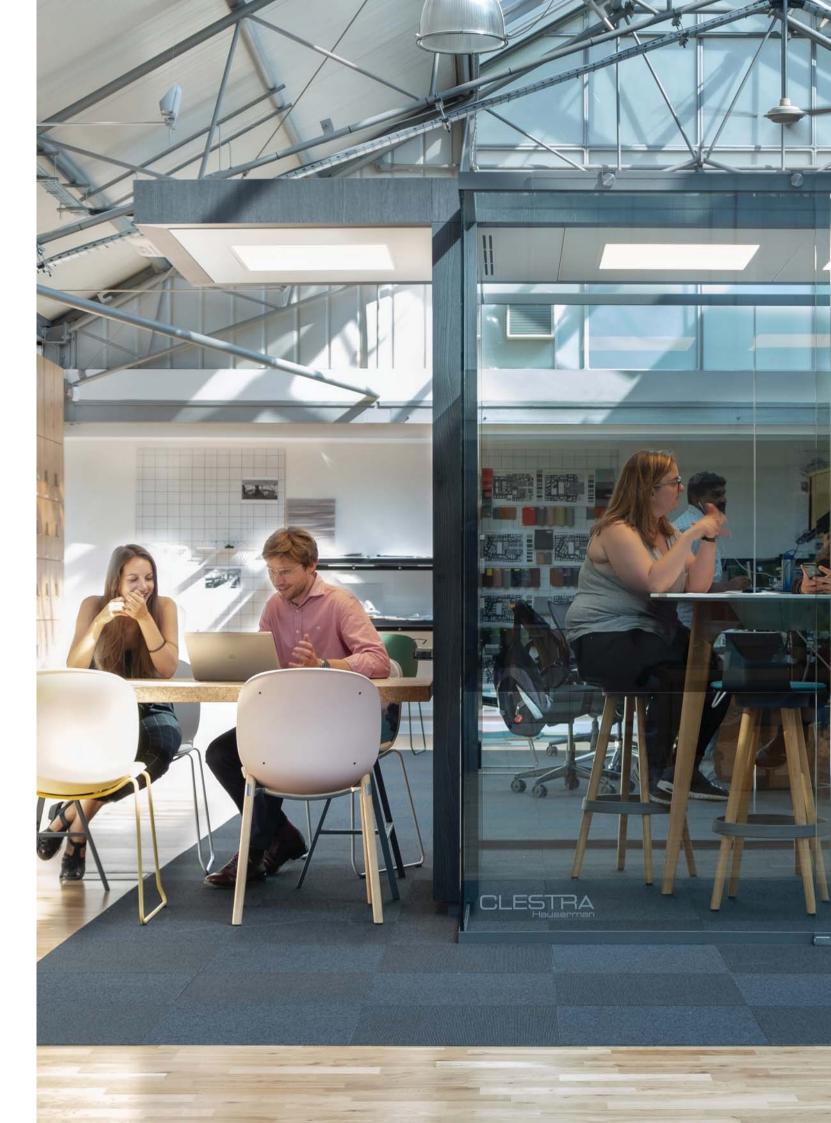

### Relax. Meet. Collaborate.

The Irys Pod system creates flexible multi-use spaces within your office without the need for planning and with the ability to move, change, and grow with your business.

Whether you're looking for a private office, breakout areas, a meeting room or an informal space Irys can be tailored to your needs with innovative technology integration and a wide range of finishes.

### Irys Pod.

Contemporary Working. Timeless Style. Add a comfortable break-out environment away from the desk to complete your new space.

Integrate soft seating areas where staff can relax, or collaborative furniture options to encourage flexible working.