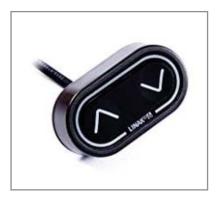

We offer a range of controller styles, from basic up/down controls to advanced LED paddles incorporating Bluetooth connectivity and programmable heights.