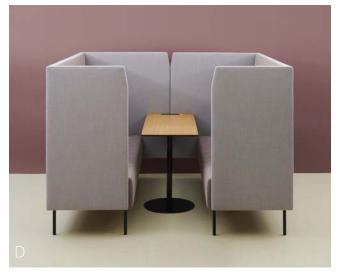

### Relax. Meet. Collaborate.

The Irys Pod system creates flexible multi-use spaces within your office without the need for planning and with the ability to move, change, and grow with your business.

Whether you're looking for a private office, breakout areas, a meeting room or an informal space Irys can be tailored to your needs with innovative technology integration and a wide range of finishes.

### Irys Pod.

Contemporary Working. Timeless Style. Add a comfortable break-out environment away from the desk to complete your new space.

Integrate soft seating areas where staff can relax, or collaborative furniture options to encourage flexible working.

HM107D High Table with HM58J and K Bar Stools HM991k Sofa HM22A Tub Chair, HM51B2 Stool and HM63H Table HM19 Booth HM44B2 Lounge Chait with G2 Table