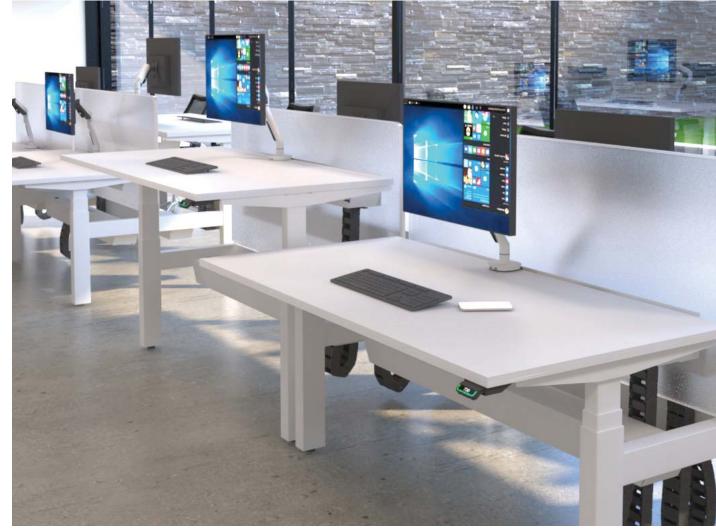

Do your colleagues utilise advanced setups that require full cable management? Or are they more likely to plug in their laptop for fast access? Whatever the requirement we have you covered.

Modern Technology. Premium Functionality. We utilise the very best in height adjustment technology, both in quality and functionality. Our Sit-Stand desks boast an adjustment range of 650mm and lower movement noise when compared with market alternatives.

We offer a range of controller styles, from basic up/down controls to advanced LED paddles incorporating Bluetooth connectivity and programmable heights.

### Cables Managed. Clean Aesthetic.

From desktop to floor, we have earned a reputation for exceptional cable management solutions, regardless of the in-desk requirements.

Further to an upper cable tray as standard and multiple optional components, all of our Sit-Stand desks incorporate a sliding worksurface free of charge, allowing swift and easy under-desk access.