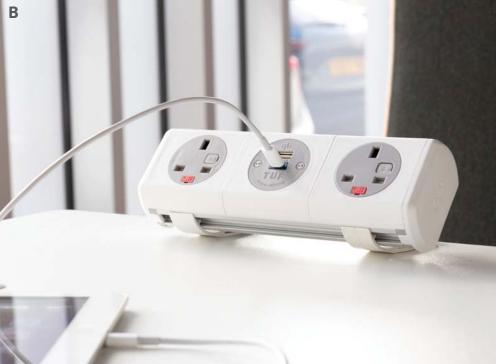

### **Desk Accessories.**

Elevator PC Sling Panda Power Module Pen Tray Arc Wireless Charger Nova Task Light

The Finishing Touches.

Complete your desk with our range of accessories, from smart storage solutions to on-desk units and integrated wireless charging.