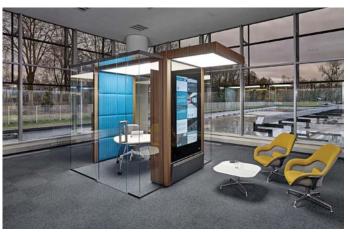

### Relax. Meet. Collaborate.

The Irys Pod system creates flexible multi-use spaces within your office without the need for planning and with the ability to move, change, and grow with your business.

Whether you're looking for a private office, breakout areas, a meeting room or an informal space Irys can be tailored to your needs with innovative technology integration and a wide range of finishes.

### Irys Pod.

Contemporary Working. Timeless Style. Add a comfortable break-out environment away from the desk to complete your new space.

Integrate soft seating areas where staff can relax, or collaborative furniture options to encourage flexible working.