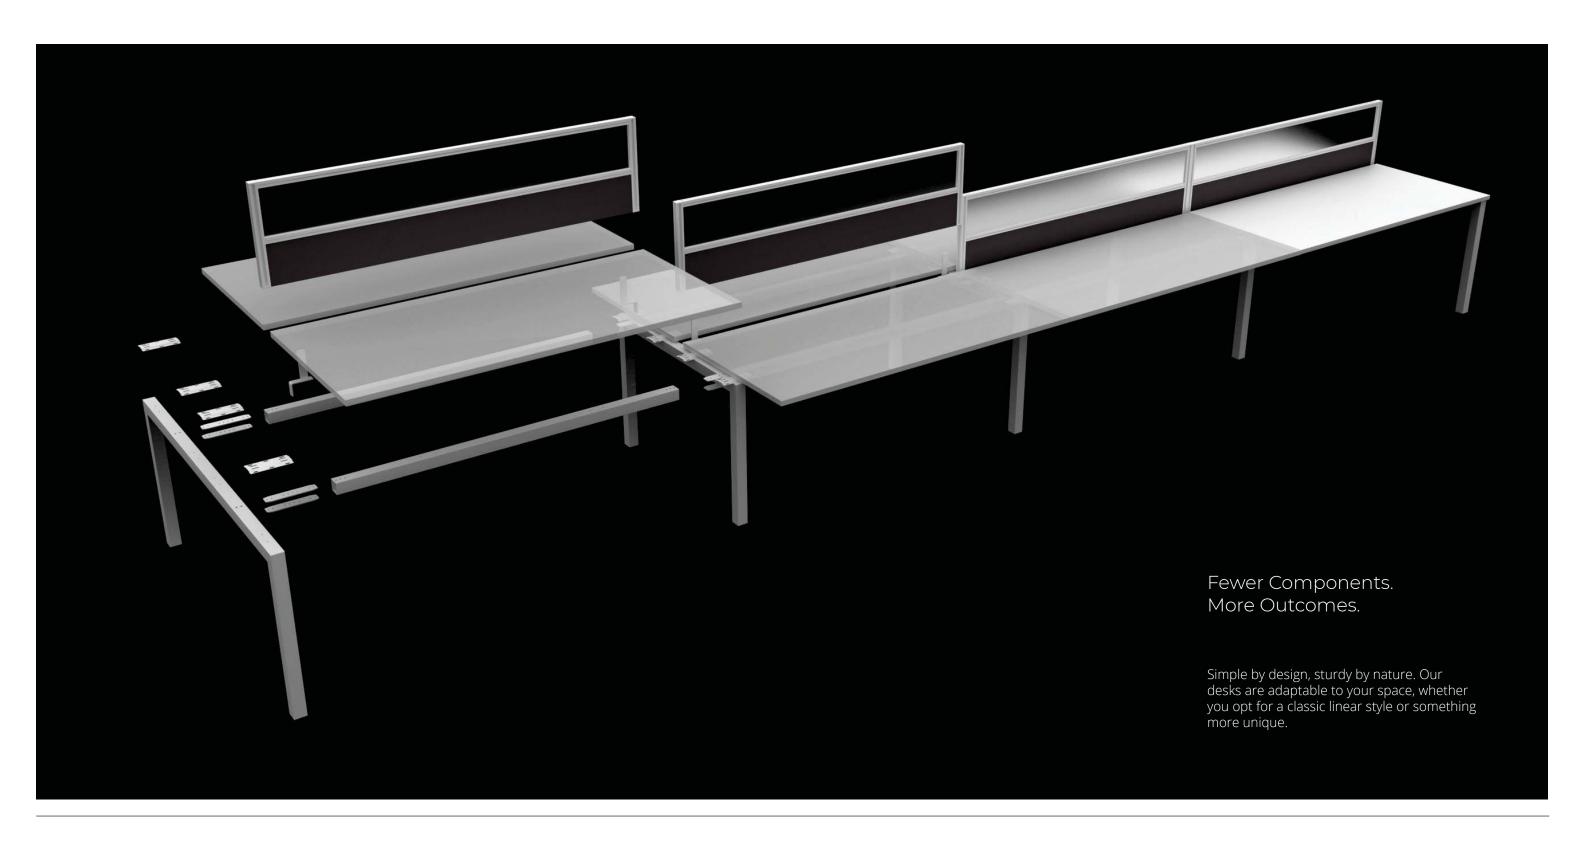

| Sit-Stand             | 6  |
|-----------------------|----|
| Bench                 | 14 |
| Monitor Arms          | 18 |
| Desk Accessories      | 22 |
| Smart Storage         | 24 |
| Integrated Technology | 26 |
| Task Chairs           | 28 |
| Irys Pod              | 3C |
| Break-Out             | 32 |
| Contact               | 34 |
|                       |    |