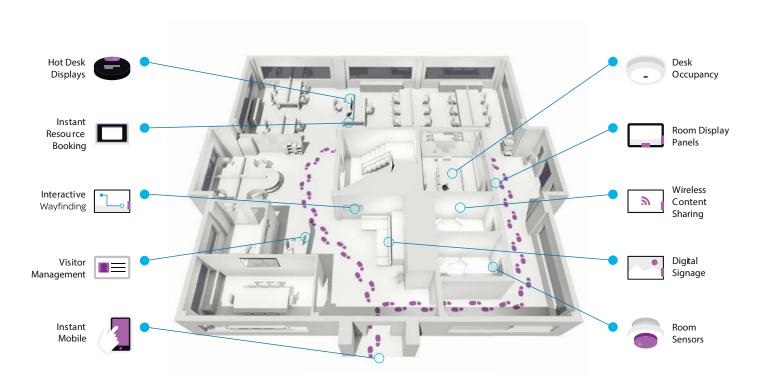

## **Integrated Technology.**

Smart Office.
Smarter Working.

Intevi's digital solutions are designed to work natively with commercial displays offering enhanced corporate messaging, streamlined communications and simplified broadcasting.

With room booking management and wireless casting technology, Intevi's solutions can integrate throughout your workplace incorporating features such as occupancy sensors to provide real time analytics and space optimisation to reduce overall costs.