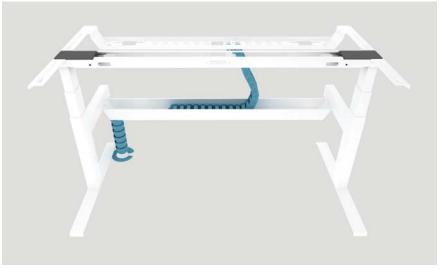

Do your colleagues utilise advanced setups that require full cable management? Or are they more likely to plug in their laptop for fast access? Whatever the requirement we have you covered.

Modern Technology. Premium Functionality. We utilise the very best in height adjustment technology, both in quality and functionality. Our Sit-Stand desks boast an adjustment range of 650mm and lower movement noise when compared with market alternatives.

We offer a range of controller styles, from basic up/down controls to advanced LED paddles incorporating Bluetooth connectivity and programmable heights.

### Cables Managed. Clean Aesthetic.

From desktop to floor, we have earned a reputation for exceptional cable management solutions, regardless of the in-desk requirements.

Further to an upper cable tray as standard and multiple optional components, all of our Sit-Stand desks incorporate a sliding worksurface free of charge, allowing swift and easy under-desk access.