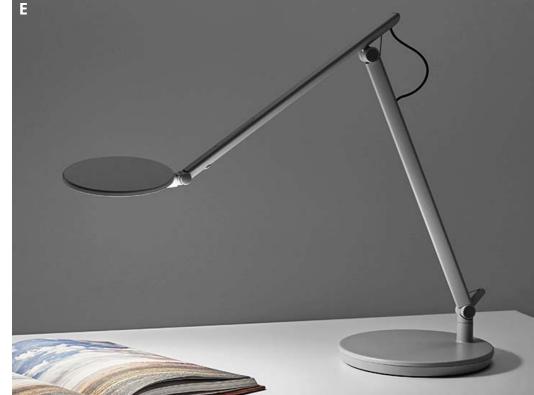

### **Desk Accessories.**

Elevator PC Sling Panda Power Module Pen Tray Arc Wireless Charger Nova Task Light

The Finishing Touches.

Complete your desk with our range of accessories, from smart storage solutions to on-desk units and integrated wireless charging.