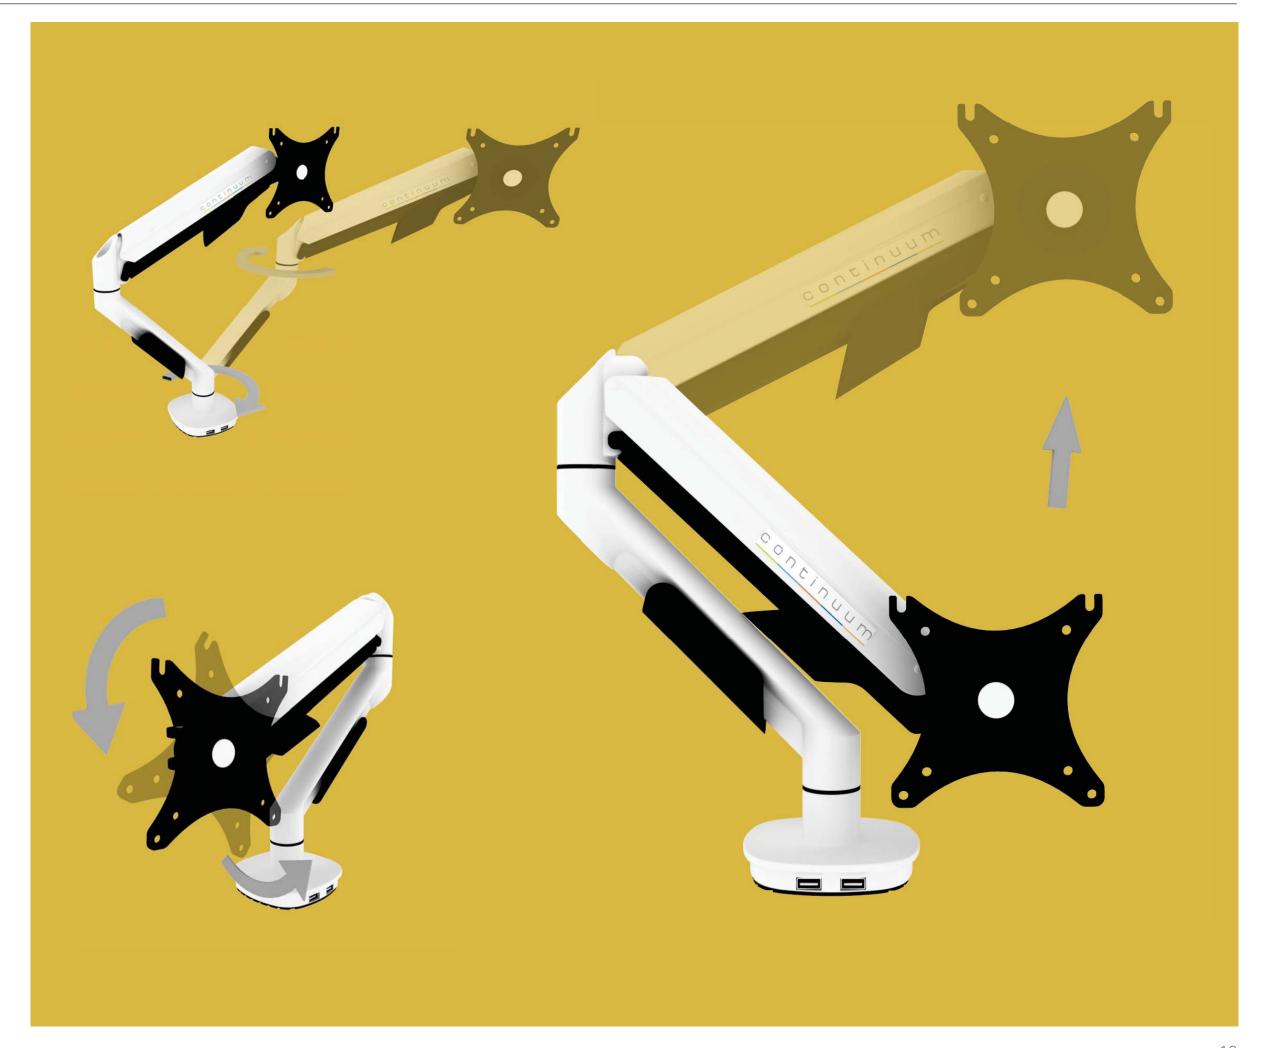

# Monitor Arms - Continuum.

### Unlimited Adjustment.

Our gas lift monitor arms provide instant adjustment for the user, ideal for desking scenarios where the ergonomic requirements differ from person to person.

Utilising a desktop mounted clamp and featuring integrated cable management, the Continuum arm also incorporates two USB ports for immediate user connectivity. A double arm option is also available for dual screen configurations.