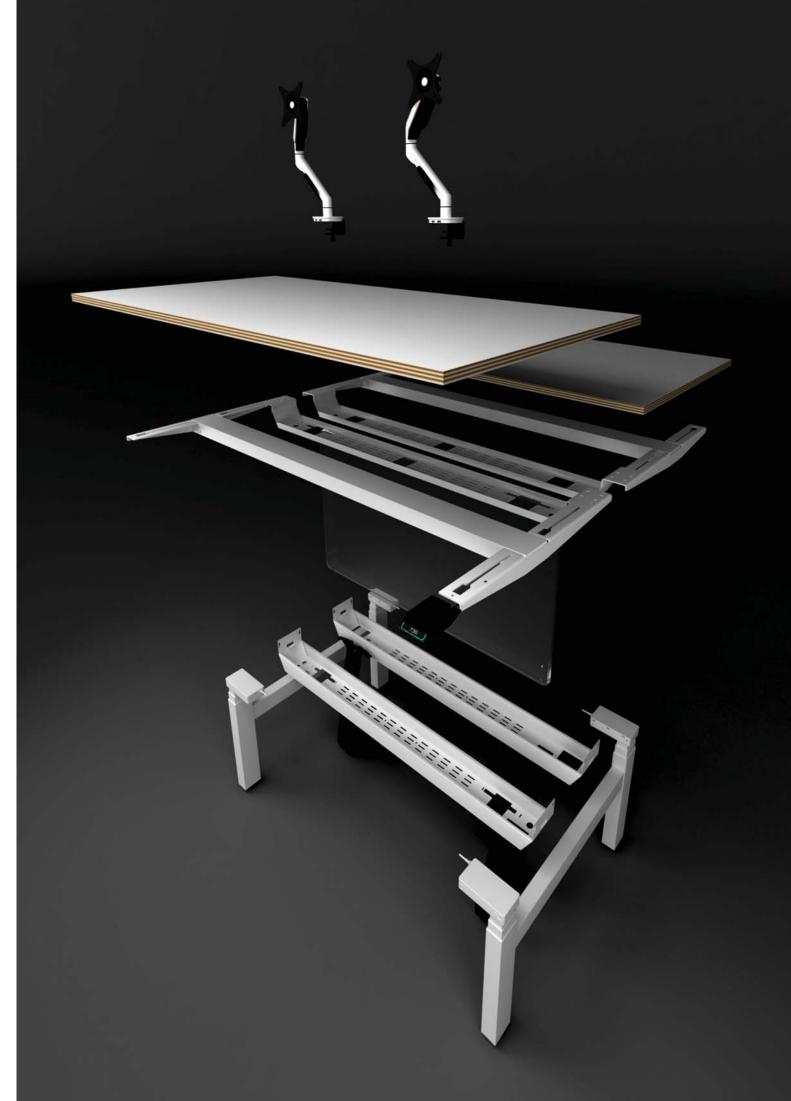

Do your colleagues utilise advanced setups that require full cable management? Or are they more likely to plug in their laptop for fast access? Whatever the requirement we have you covered.

Modern Technology. Premium Functionality. We utilise the very best in height adjustment technology, both in quality and functionality. Our Sit-Stand desks boast an adjustment range of 650mm and lower movement noise when compared with market alternatives.

### Cables Managed. Clean Aesthetic.

From desktop to floor, we have earned a reputation for exceptional cable management solutions, regardless of the in-desk requirements.

Further to an upper cable tray as standard and multiple optional components, all of our Sit-Stand desks incorporate a sliding worksurface free of charge, allowing swift and easy under-desk access.